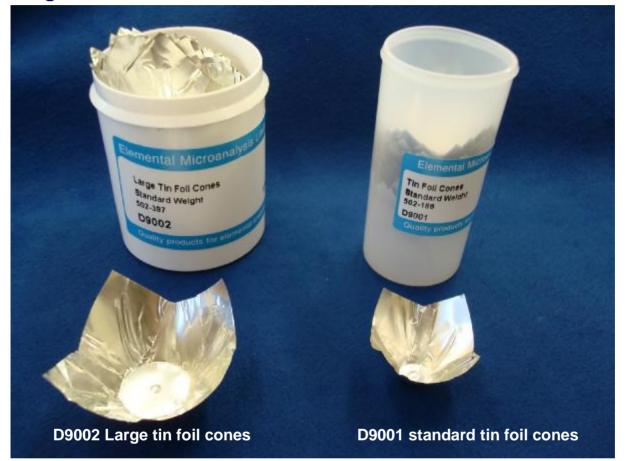

## New product release

Large Tin Foil Cones

A larger size cone formed from a 50mm suitable for large volume samples. This product is equivalent to Leco  $\circledast\,$  part numbers 502-397 and 502-397-400.